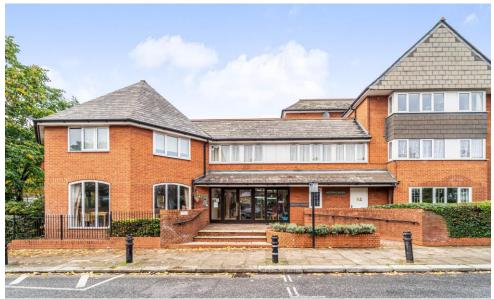

## **6 Balcon Court**

Boileau Road, Ealing, London, W5 3AZ

PRICE: £285,000 Lease: 139 years from 1989

## **Property Description:**

A ONE BEDROOM RETIREMENT APARTMENT LOCATED ON THE GROUND FLOOR GIVING ACCESS TO A PATIO AREA - ALSO BENEFITS FROM A LEASE EXTENSION **Balcon Court was** constructed by Anglia Secure Homes and comprises 26 properties arranged over 3 floors each served by lift The Development Manager can be contacted from various points within each property in the case of an emergency. For periods when the Development Manager is off duty there is a 24 hour emergency Appello call system. Balcon Court has 19 one bedroom and 8 two bedroom apartments reached via the main foyer leading to corridors and lift to all floors. Balcon Court is located near to North Ealing tube station. It is a condition of purchase that residents be over the age of 60 years. Please speak to our Property Consultant if you require information regarding Event Fees that may apply to this property.