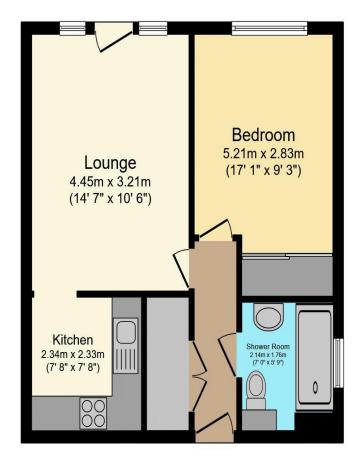

## Visit us at retirementhomesearch.co.uk

Total floor area 42.3 sq.m. (455 sq.ft.) approx

This floor plan is for illustrative purposes only. It is not drawn to scale. Any measurements, floor areas (including any total floor area), openings and orientation are approximate. No details are guaranteed, they cannot be relied upon for any purpose and they do not form part of any agreement. No liability is taken for any error, omission or misstatement. A party must rely upon its own inspection(s). Powered by www.focalagent.com